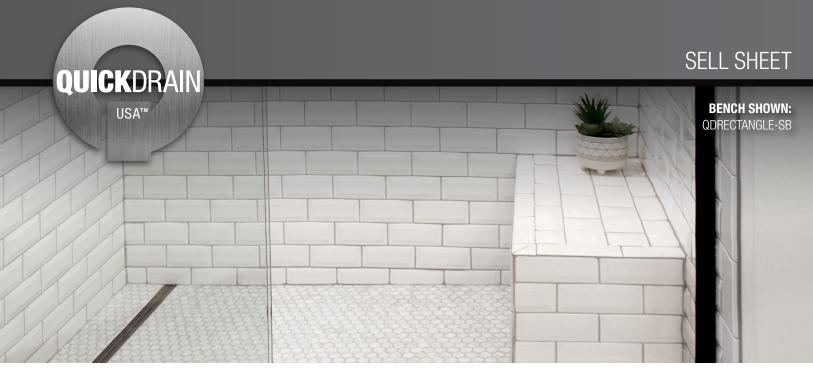

## Shower Bench UNIVERSAL DESIGN WITH ELEGANT STYLE

## **FEATURES & BENEFITS**

- Ready to assemble with no framing required reducing the amount of lumber on site.
- 2" rigid PET panels made from 100% recycled plastic come ready to assemble and can be easily trimmed on site for custom fit.
- No mechanical fasteners or anchors required.
- Available in three configurations including a rectangle bench and large or small corner bench options. Custom sizes available upon request.

## Every QuickDrain Shower Bench installed uses up to **400 recycled water bottles**!

| Part Number        | Description                   | Dimensions      |  |
|--------------------|-------------------------------|-----------------|--|
| QDTRIANGLE-SB      | Large Triangular Shower Bench | 24" x 24" x 20" |  |
| QDTRIANGLESMALL-SB | Small Triangular Shower Bench | 16" x 16" x 20" |  |
| QDRECTANGLE-SB     | Rectangle Shower Bench        | 48" x 16" x 20" |  |