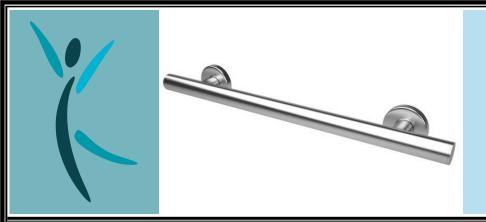

## HH-2320(PS,BS,ORB,MB)

Bilanx 36" Linear grab bar.

### Linear grab bar

"The shortest distance between any two points"... The linear grab bar is a clean, undeviating, straight grab bar with two fixing points. Mounted vertically, horizontally, or at an angle, the Linear bar provides support with a classic design.

#### **Specifications**

The Bilanx Linear grab bar is manufactured using high quality 18 gauge 1.25" diameter 304 stainless steel. The convenient mounting flange post with set screws allow for easy flange access during installation yet preserve the clean finished look of the concealed flange cover. It is preferable to use the 2" wood screws to mount the flanges to wood blocking. The Bilanx Linear grab bar has been tested up to 500lbs exceeding HUD, FHA, VA, ADA, ANSI, and other federal, provincial, and local codes.