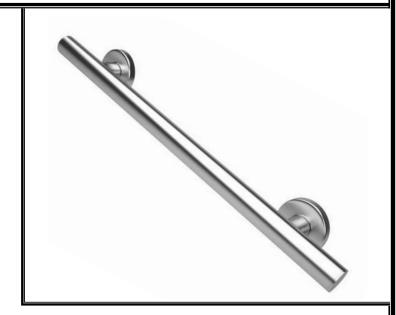

## HH-2320(PS,BS,ORB,MB)

Bilanx 36" Linear grab bar.

### Linear grab bar

"The shortest distance between any two points"... The linear grab bar is a clean, undeviating, straight grab bar with two fixing points. Mounted vertically, horizontally, or at an angle, the Linear bar provides support with a classic design.

#### **Linear bar finish options:**

Polished Brushed Bronze Matte Black

| HH-2320PS  | POLISHED STAINLESS |
|------------|--------------------|
| HH-2320BS  | BRUSHED STAINLESS  |
| HH-2320ORB | OIL RUBBED BRONZE  |
| HH-2320MB  | MATTE BLACK        |