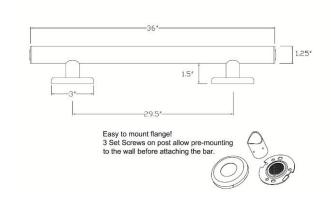

#### **Specifications**

The Bilanx Linear grab bar is manufactured using high quality 18 gauge 1.25" diameter 304 stainless steel. The convenient mounting flange post with set screws allow for easy flange access during installation yet preserve the clean finished look of the concealed flange cover. It is preferable to use the 2" wood screws to mount the flanges to wood blocking. The Bilanx Linear grab bar has been tested up to 500lbs exceeding HUD, FHA, VA, ADA, ANSI, and other federal, provincial, and local codes.

All Linear grab bars ship complete with easy to follow instructions, mounting hardware for stud framing.

Buy ONLINE at ezable.com

https://ezable.com/ada-shower-grab-bar-36-inch-stylish-brushed-stainless/ 877-392-2531