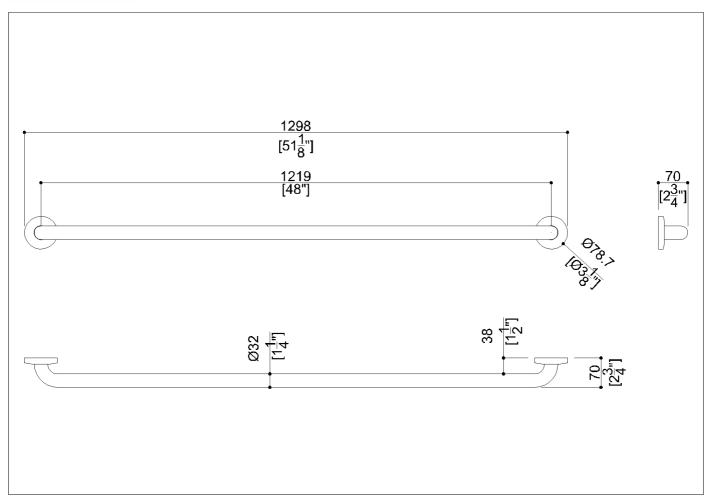

## Code G57JAS09 Series Stainless Steel

Net weight lb. 3,31 Dimensions [WxDxH] In. 51 1/8x2 3/4x3 1/8

In use weight capacity Vertical lb. 450,00

## **Packaging information**

Dimensions [WxDxH] In. 51 1/8x2 3/4x3 1/8 Weight lb. 3,31