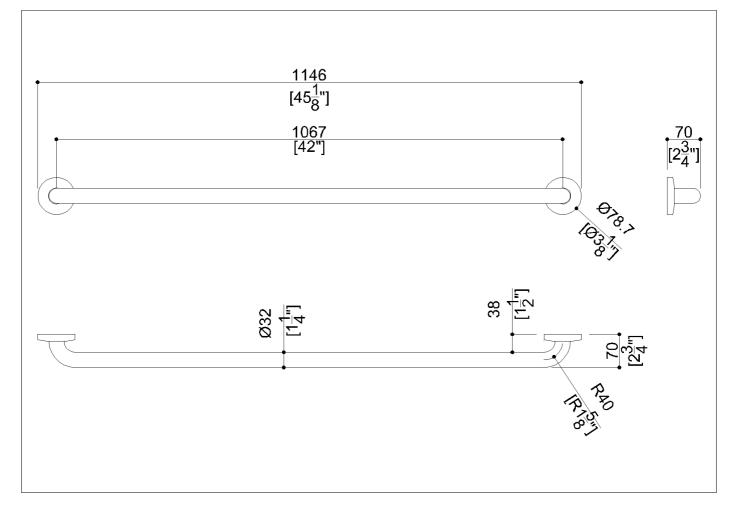

Safety grab bar, straight

| Net weight lb.                      | 2,91 | Dimensions [WxDxH] In. |  | 45 1/8x2 3/4x3 1/8 |
|-------------------------------------|------|------------------------|--|--------------------|
| In use weight capacity Vertical Ib. |      | 450,00                 |  |                    |