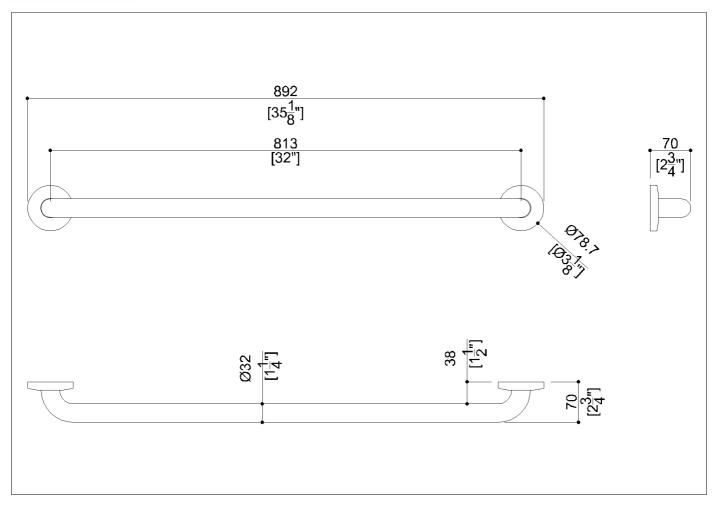

## Code G57JAS06 Series Stainless Steel

Net weight lb. 2,25 Dimensions [WxDxH] In. 35 1/8x2 3/4x3 1/8

In use weight capacity Vertical lb. 450,00

## **Packaging information**

Dimensions [WxDxH] In. 35 1/8x2 3/4x3 1/8 Weight lb. 2,25