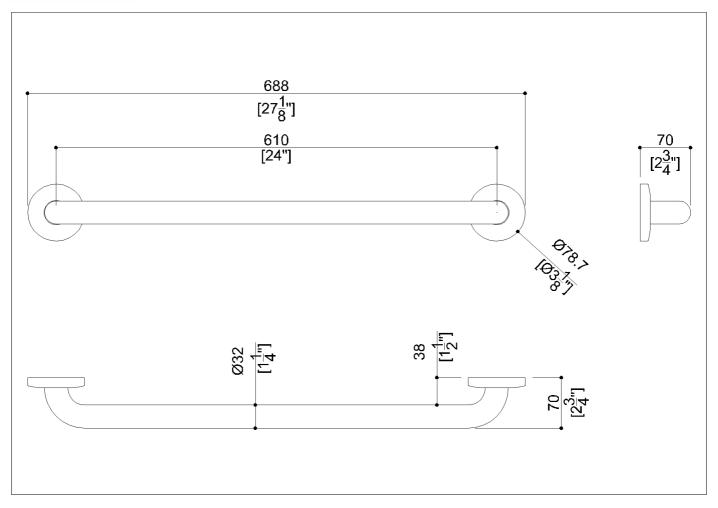

## Code G57JAS04 Series Stainless Steel

Net weight lb. 1,75 Dimensions [WxDxH] In. 27 1/16x2 3/4x3 1/8

In use weight capacity Vertical lb. 450,00

## **Packaging information**

Dimensions [WxDxH] In. 27 1/16x2 3/4x3 1/8 Weight lb. 1,75