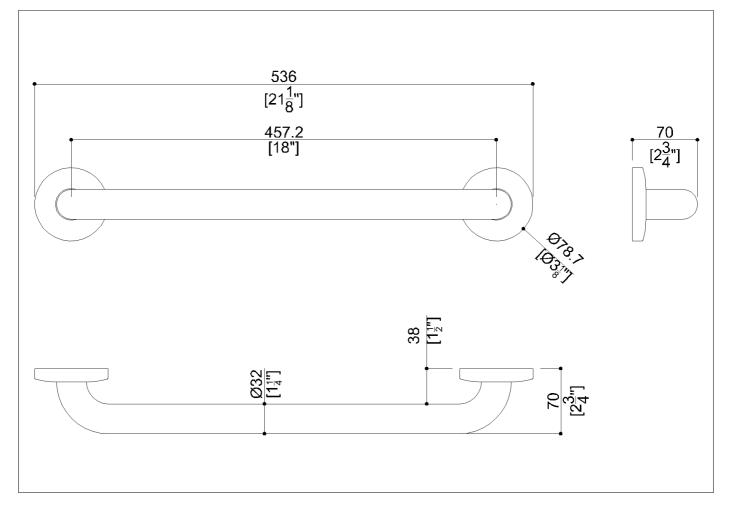

## Code G57JAS03 Series Stainless Steel

| Net weight lb.         | 1,37 | Dimensions [WxDxH] In. |        | 21 1/8x2 3/4x3 1/8 |
|------------------------|------|------------------------|--------|--------------------|
| In use weight capacity |      | y Vertical lb.         | 450,00 |                    |