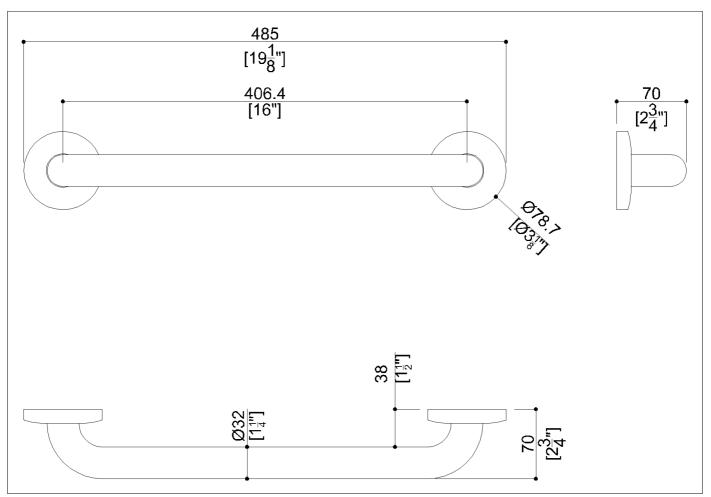

Safety grab bar, straight

## Code G57JAS02 Series Stainless Steel

| Net weight lb.         | 1,26 | Dimensions [WxDxH] In. |        | 19 1/8x2 3/4x3 1/8 |
|------------------------|------|------------------------|--------|--------------------|
| In use weight capacity |      | y Vertical Ib.         | 450,00 |                    |