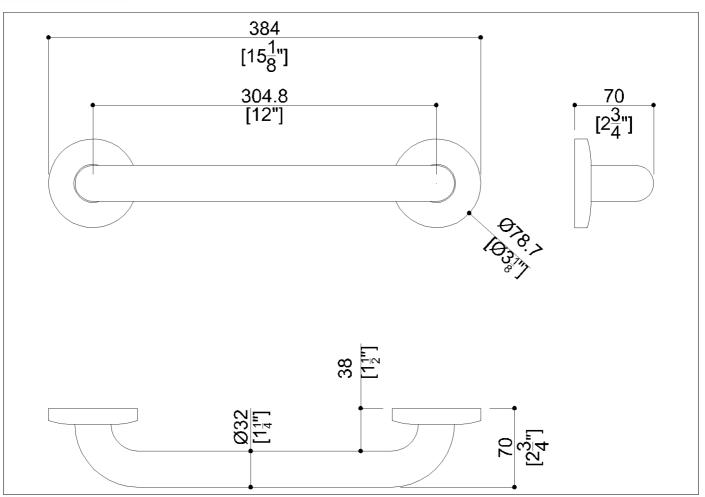

Safety grab bar, straight

## Code G57JAS01 Series Stainless Steel

| Net weight lb.  | 1,01    | Dimensions [WxDxH] In. |        | 15 1/8x2 3/4x3 1/8 |
|-----------------|---------|------------------------|--------|--------------------|
| In use weight c | apacity | y Vertical lb.         | 450,00 |                    |