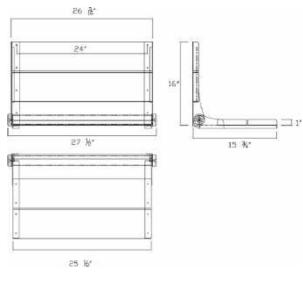

### **Specifications**

The contour shower seat is manufactured using high quality 12 gauge, type 304 stainless steel. The all stainless steel barrel of the seat allows the bottom to fold up and sit flat against the wall when not in use  $(2^{7}/_{8}$  projection when closed). 1" thick teak or walnut wood slats are durable and easy to keep clean. The two upper slats are removable to access the 8 wall mounting screw ports (2 ½" stainless screws included). The installation of the contour seat is simple, easy, and quick. It is imperative when installing a shower seat to consult with a qualified contractor to insure you have the sufficient backing to support the seat.

## The Bilanx Bathing Collection

The contour shower seats are designed and tested to exceed 500lbs and come in both 18" and 26" wide versions.

| HH-TK26PS   | Teak Slats, Polished Stainless Frame   |
|-------------|----------------------------------------|
| HH-WAL26PS  | Walnut Slats, Polished Stainless Frame |
| HH-TK26BS   | Teak Slats, Brushed Stainless Frame    |
| HH-WAL26BS  | Walnut Slats, Brushed Stainless Frame  |
| HH-TK26ORB  | Teak Slats, Oil Rubbed Bronze Frame    |
| HH-WAL26ORB | Walnut Slats, Oil Rubbed Bronze Frame  |

Dimension tolerances +/- 3/16"

Sold by EZ Able<sup>®</sup> Phone: 877.392.2531 • ezable.com