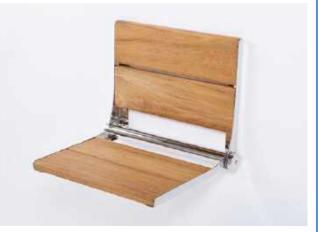

# Contour Seat - 26"

Comfort & Security – Teakwood & Walnut Shower Seats *With durable stainless steel frames*  HH – Series

Contour Shower Seat 26"

### **Specifications**

The contour shower seat is manufactured using high quality 12 gauge, type 304 stainless steel. The all stainless steel barrel of the seat allows the bottom to fold up and sit flat against the wall when not in use  $(2^{7}/_{8}$  projection when closed). 1" thick teak or walnut wood slats are durable and easy to keep clean. The two upper slats are removable to access the 8 wall mounting screw ports (2 ½" stainless screws included). The installation of the contour seat is simple, easy, and quick. It is imperative when installing a shower seat to consult with a qualified contractor to insure you have the sufficient backing to support the seat.