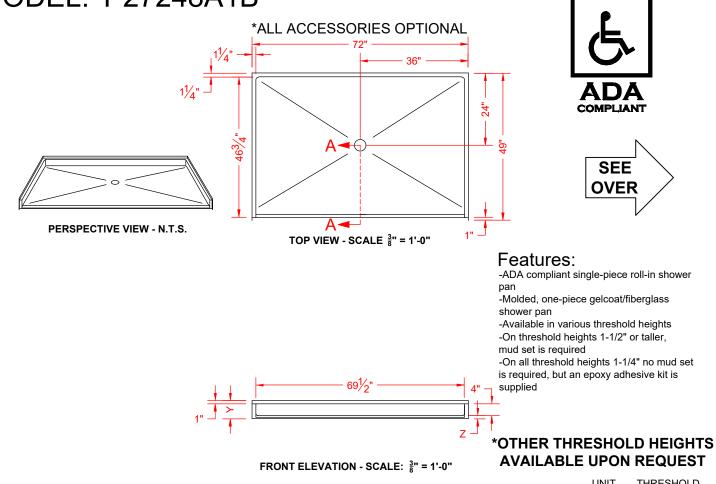

## MODEL: P27248A1B\*

|           | UNIT   | THRESHOLD |
|-----------|--------|-----------|
|           | HEIGHT | HEIGHT    |
| MODEL #   | Y      | Z*        |
| P27248A1B | 5"     | 1" MIN    |
| P27248A2B | 6"     | 2" MAX    |

\* - SEE BACK FOR DETAIL SECTIONS

| PRODUCT SPECIFICATIONS:                                                                                                                                                                                                                                  |                                                                        |                                                                                                                                                                                                                                                                                                                                                                                                                                                         |  |  |
|----------------------------------------------------------------------------------------------------------------------------------------------------------------------------------------------------------------------------------------------------------|------------------------------------------------------------------------|---------------------------------------------------------------------------------------------------------------------------------------------------------------------------------------------------------------------------------------------------------------------------------------------------------------------------------------------------------------------------------------------------------------------------------------------------------|--|--|
| -Single-piece shower pan shall be constructed of gelcoat/fiberglass                                                                                                                                                                                      |                                                                        |                                                                                                                                                                                                                                                                                                                                                                                                                                                         |  |  |
| -Rough-In: Stud opening +1/4" -0" Nominal Dimensions.                                                                                                                                                                                                    |                                                                        |                                                                                                                                                                                                                                                                                                                                                                                                                                                         |  |  |
| C.S.I. FORMAT SPECIFICATION TEXT AVAILABLE                                                                                                                                                                                                               |                                                                        |                                                                                                                                                                                                                                                                                                                                                                                                                                                         |  |  |
| PRODUCT INFORMATION:<br>-Colors: White as standard, others to match any<br>major fixture manufacturer, also available with<br>sprayable solid surface in many colors<br>-Custom curb heights, other than shown, are<br>available (between min. and max.) | OPTIONAL ACCESSORIES:<br>INSTALLED BY OTHERS:<br>-No-caulk brass drain | CODES:<br>Designed and manufactured in compliance with<br>the following standards and codes:<br>-ANSI Z124.2 Standards for Plastic Showers<br>-ADA Accessibility Guidelines for Buildings and<br>Facilities<br>-ANSI A117.1 A - Accessible and Usable<br>Buildings and Facilities<br>-ANSI A117.1 B - Accessible and Usable<br>Buildings and Facilities<br>-IPC International Plumbing Code<br>-UPC Uniform Plumbing Code<br>-UPC Uniform Plumbing Code |  |  |
|                                                                                                                                                                                                                                                          |                                                                        | -Recess as needed to meet code                                                                                                                                                                                                                                                                                                                                                                                                                          |  |  |
| <b>We reserve the right to make revisions without notice</b><br>in the design of fixtures or in packaging unless this<br>right has specifically been waived at the time the order<br>is accepted.                                                        |                                                                        |                                                                                                                                                                                                                                                                                                                                                                                                                                                         |  |  |
| Intelligent Designs                                                                                                                                                                                                                                      |                                                                        | page 1 of 2                                                                                                                                                                                                                                                                                                                                                                                                                                             |  |  |

SECTION A-A - SCALE: N.T.S.

**\*\*OTHER THRESHOLD HEIGHTS AVAILABLE UPON REQUEST\*\*** 