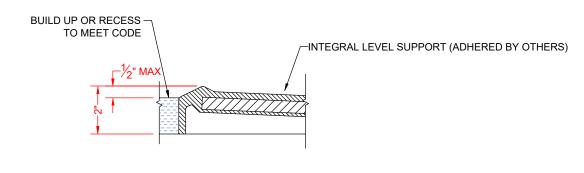

## MODEL: P27248A1B\*

|           | UNIT   | THRESHOLD |
|-----------|--------|-----------|
|           | HEIGHT | HEIGHT    |
| MODEL #   | Y      | Z*        |
| P27248A1B | 5"     | 1" MIN    |
| P27248A2B | 6"     | 2" MAX    |

SECTION A-A - SCALE: N.T.S.

**\*\*OTHER THRESHOLD HEIGHTS AVAILABLE UPON REQUEST\*\*** 