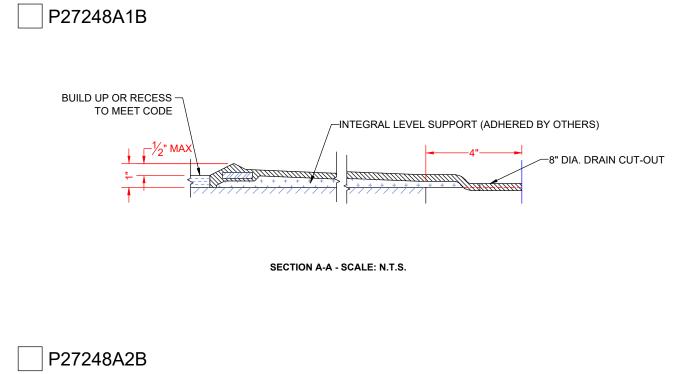

## MODEL: P27248A1B\*

|           | UNIT   | THRESHOLD |
|-----------|--------|-----------|
|           | HEIGHT | HEIGHT    |
| MODEL #   | Y      | Z*        |
| P27248A1B | 5"     | 1" MIN    |
| P27248A2B | 6"     | 2" MAX    |

SECTION A-A - SCALE: N.T.S.

**\*\*OTHER THRESHOLD HEIGHTS AVAILABLE UPON REQUEST\*\*** 