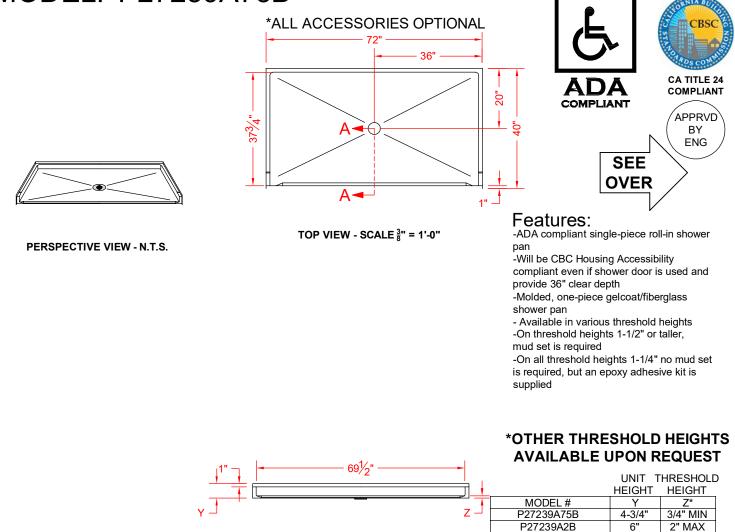

## MODEL: P27239A75B\*

FRONT ELEVATION - SCALE: <sup>3</sup>/<sub>8</sub>" = 1'-0"

\* - SEE BACK FOR DETAIL SECTIONS

|                                                                                                                                                                                                                                                          |                                                                                                                                           | - SEE BACK FOR DETAIL SECTIONS                                                                                                                                                                                                                                                                                                                                                                                            |
|----------------------------------------------------------------------------------------------------------------------------------------------------------------------------------------------------------------------------------------------------------|-------------------------------------------------------------------------------------------------------------------------------------------|---------------------------------------------------------------------------------------------------------------------------------------------------------------------------------------------------------------------------------------------------------------------------------------------------------------------------------------------------------------------------------------------------------------------------|
| PRODUCT SPECIFICATIONS:<br>-Single-piece shower pan shall be constructed of gelcoat/fiberglass<br>-Rough-In: Stud opening +1/4" -0" Nominal Dimensions.                                                                                                  |                                                                                                                                           |                                                                                                                                                                                                                                                                                                                                                                                                                           |
| C.S.I. FORMAT SPECIFICATION TEXT AVAILABLE                                                                                                                                                                                                               |                                                                                                                                           |                                                                                                                                                                                                                                                                                                                                                                                                                           |
| PRODUCT INFORMATION:<br>-Colors: White as standard, others to match any<br>major fixture manufacturer, also available with<br>sprayable solid surface in many colors<br>-Custom curb heights, other than shown, are<br>available (between min. and max.) | OPTIONAL ACCESSORIES:<br>INSTALLED BY OTHERS:<br>-T-shaped WaterStopper kit<br>-Semi-permanent threshold adapter<br>-No-caulk brass drain | CODES:<br>Designed and manufactured in compliance with<br>the following standards and codes:<br>-ANSI Z124.2 Standards for Plastic Showers<br>-ADA Accessibility Guidelines for Buildings and<br>Facilities<br>-ANSI A117.1 A - Accessible and Usable<br>Buildings and Facilities<br>-ANSI A117.1 B - Accessible and Usable<br>Buildings and Facilities<br>-IPC International Plumbing Code<br>-UPC Uniform Plumbing Code |
|                                                                                                                                                                                                                                                          |                                                                                                                                           | NOTICE OF LIMITATION:<br>-Recess as needed to meet code<br>-Adhere to floor as required                                                                                                                                                                                                                                                                                                                                   |
| We reserve the right to make revisions without notice<br>in the design of fixtures or in packaging unless this<br>right has specifically been waived at the time the order<br>is accepted.                                                               |                                                                                                                                           | page 1 of 2                                                                                                                                                                                                                                                                                                                                                                                                               |

\*\*OTHER THRESHOLD HEIGHTS AVAILABLE UPON REQUEST\*\*