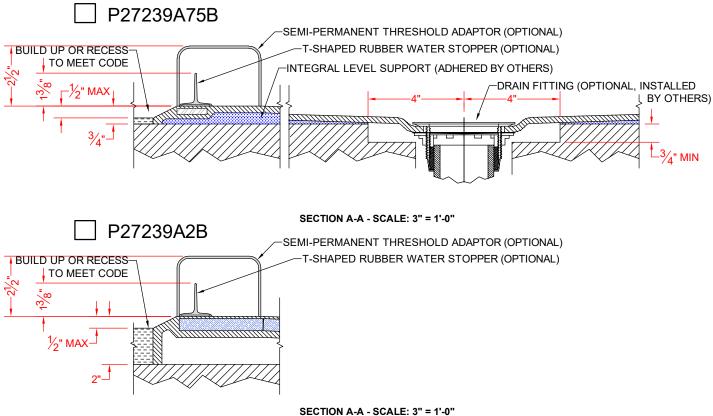

## MODEL: P27239A75B\*

FRONT ELEVATION - SCALE: <sup>3</sup>/<sub>8</sub>" = 1'-0"

\* - SEE BACK FOR DETAIL SECTIONS

|                                                                                                                                                                                                                                                          |                                                                                                                                           | - SEE BACK FOR DETAIL SECTIONS                                                                                                                                                                                                                                                                                                                                                                                            |
|----------------------------------------------------------------------------------------------------------------------------------------------------------------------------------------------------------------------------------------------------------|-------------------------------------------------------------------------------------------------------------------------------------------|---------------------------------------------------------------------------------------------------------------------------------------------------------------------------------------------------------------------------------------------------------------------------------------------------------------------------------------------------------------------------------------------------------------------------|
| PRODUCT SPECIFICATIONS:<br>-Single-piece shower pan shall be constructed of gelcoat/fiberglass<br>-Rough-In: Stud opening +1/4" -0" Nominal Dimensions.                                                                                                  |                                                                                                                                           |                                                                                                                                                                                                                                                                                                                                                                                                                           |
| C.S.I. FORMAT SPECIFICATION TEXT AVAILABLE                                                                                                                                                                                                               |                                                                                                                                           |                                                                                                                                                                                                                                                                                                                                                                                                                           |
| PRODUCT INFORMATION:<br>-Colors: White as standard, others to match any<br>major fixture manufacturer, also available with<br>sprayable solid surface in many colors<br>-Custom curb heights, other than shown, are<br>available (between min. and max.) | OPTIONAL ACCESSORIES:<br>INSTALLED BY OTHERS:<br>-T-shaped WaterStopper kit<br>-Semi-permanent threshold adapter<br>-No-caulk brass drain | CODES:<br>Designed and manufactured in compliance with<br>the following standards and codes:<br>-ANSI Z124.2 Standards for Plastic Showers<br>-ADA Accessibility Guidelines for Buildings and<br>Facilities<br>-ANSI A117.1 A - Accessible and Usable<br>Buildings and Facilities<br>-ANSI A117.1 B - Accessible and Usable<br>Buildings and Facilities<br>-IPC International Plumbing Code<br>-UPC Uniform Plumbing Code |
|                                                                                                                                                                                                                                                          |                                                                                                                                           | NOTICE OF LIMITATION:<br>-Recess as needed to meet code<br>-Adhere to floor as required                                                                                                                                                                                                                                                                                                                                   |
| We reserve the right to make revisions without notice<br>in the design of fixtures or in packaging unless this<br>right has specifically been waived at the time the order<br>is accepted.                                                               |                                                                                                                                           | page 1 of 2                                                                                                                                                                                                                                                                                                                                                                                                               |