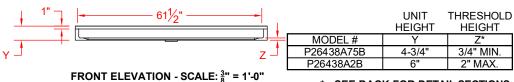

## **\*OTHER THRESHOLD HEIGHTS AVAILABLE UPON REQUEST**

\* - SEE BACK FOR DETAIL SECTIONS

| PRODUCT SPECIFICATIONS:<br>-Single-piece shower pan shall be constructed of gelcoat/fiberglass<br>-Rough-In: Stud opening +1/4" -0" Nominal Dimensions.                                                                                                  |                                                                                                                                                                                |                                                                                                                                                                                                                                                                                                                                                                                                                           |
|----------------------------------------------------------------------------------------------------------------------------------------------------------------------------------------------------------------------------------------------------------|--------------------------------------------------------------------------------------------------------------------------------------------------------------------------------|---------------------------------------------------------------------------------------------------------------------------------------------------------------------------------------------------------------------------------------------------------------------------------------------------------------------------------------------------------------------------------------------------------------------------|
| -Nough-in. Stud opening + 1/4 -0 Nominal Dimensions.                                                                                                                                                                                                     |                                                                                                                                                                                |                                                                                                                                                                                                                                                                                                                                                                                                                           |
| C.S.I. FORMAT SPECIFICATION TEXT AVAILABLE                                                                                                                                                                                                               |                                                                                                                                                                                |                                                                                                                                                                                                                                                                                                                                                                                                                           |
| PRODUCT INFORMATION:<br>-Colors: White as standard, others to match any<br>major fixture manufacturer, also available with<br>sprayable solid surface in many colors<br>-Custom curb heights, other than shown, are<br>available (between min. and max.) | OPTIONAL ACCESSORIES:<br>INSTALLED BY OTHERS:<br>-No-caulk brass drain                                                                                                         | CODES:<br>Designed and manufactured in compliance with<br>the following standards and codes:<br>-ANSI Z124.2 Standards for Plastic Showers<br>-ADA Accessibility Guidelines for Buildings and<br>Facilities<br>-ANSI A117.1 A - Accessible and Usable<br>Buildings and Facilities<br>-ANSI A117.1 B - Accessible and Usable<br>Buildings and Facilities<br>-IPC International Plumbing Code<br>-UPC Uniform Plumbing Code |
| best <b>bath</b>                                                                                                                                                                                                                                         | reserve the right to make revisions without notice<br>the design of fixtures or in packaging unless this<br>th tas specifically been waived at the time the order<br>accepted. | NOTICE OF LIMITATION:<br>-Recess as needed to meet code<br>-Adhere to floor as required                                                                                                                                                                                                                                                                                                                                   |
| Intelligent Designs                                                                                                                                                                                                                                      |                                                                                                                                                                                | page 1 of 2                                                                                                                                                                                                                                                                                                                                                                                                               |