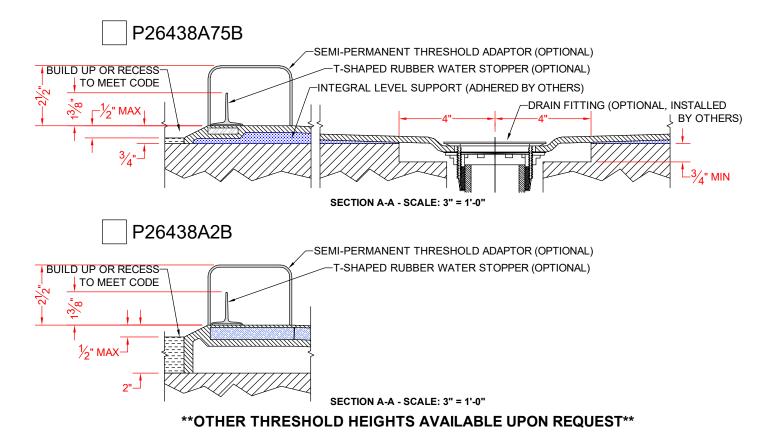

## MODEL: P26438A75B\*

Features: -ADA compliant single-piece, roll in shower pan

-Molded, one-piece gelcoat/fiberglass shower pan

-Available in various threshold heights -On all threshold heights 1-1/4" or shorter no mud set is required, but an epoxy adhesive kit is supplied

-On all threshold heights 1-1/2" or taller, no mud set is required

## **\*OTHER THRESHOLD HEIGHTS AVAILABLE UPON REQUEST**

\* - SEE BACK FOR DETAIL SECTIONS

| PRODUCT SPECIFICATIONS:<br>-Single-piece shower pan shall be constructed of gelcoat/fiberglass<br>-Rough-In: Stud opening +1/4" -0" Nominal Dimensions.                                                                                                  |                                                                                                                                                                                |                                                                                                                                                                                                                                                                                                                                                                                                                           |
|----------------------------------------------------------------------------------------------------------------------------------------------------------------------------------------------------------------------------------------------------------|--------------------------------------------------------------------------------------------------------------------------------------------------------------------------------|---------------------------------------------------------------------------------------------------------------------------------------------------------------------------------------------------------------------------------------------------------------------------------------------------------------------------------------------------------------------------------------------------------------------------|
| -Nough-in. Stud opening + 1/4 -0 Nominal Dimensions.                                                                                                                                                                                                     |                                                                                                                                                                                |                                                                                                                                                                                                                                                                                                                                                                                                                           |
| C.S.I. FORMAT SPECIFICATION TEXT AVAILABLE                                                                                                                                                                                                               |                                                                                                                                                                                |                                                                                                                                                                                                                                                                                                                                                                                                                           |
| PRODUCT INFORMATION:<br>-Colors: White as standard, others to match any<br>major fixture manufacturer, also available with<br>sprayable solid surface in many colors<br>-Custom curb heights, other than shown, are<br>available (between min. and max.) | OPTIONAL ACCESSORIES:<br>INSTALLED BY OTHERS:<br>-No-caulk brass drain                                                                                                         | CODES:<br>Designed and manufactured in compliance with<br>the following standards and codes:<br>-ANSI Z124.2 Standards for Plastic Showers<br>-ADA Accessibility Guidelines for Buildings and<br>Facilities<br>-ANSI A117.1 A - Accessible and Usable<br>Buildings and Facilities<br>-ANSI A117.1 B - Accessible and Usable<br>Buildings and Facilities<br>-IPC International Plumbing Code<br>-UPC Uniform Plumbing Code |
| best <b>bath</b>                                                                                                                                                                                                                                         | reserve the right to make revisions without notice<br>the design of fixtures or in packaging unless this<br>th tas specifically been waived at the time the order<br>accepted. | NOTICE OF LIMITATION:<br>-Recess as needed to meet code<br>-Adhere to floor as required                                                                                                                                                                                                                                                                                                                                   |
| Intelligent Designs                                                                                                                                                                                                                                      |                                                                                                                                                                                | page 1 of 2                                                                                                                                                                                                                                                                                                                                                                                                               |