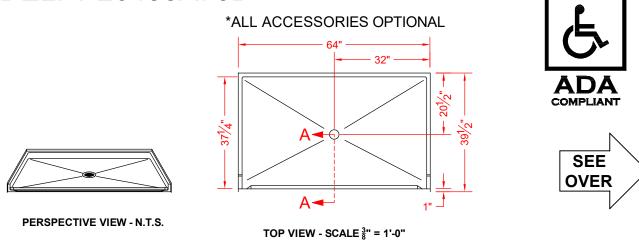

## MODEL: P26438A75B\*

Features: -ADA compliant single-piece, roll in shower pan

-Molded, one-piece gelcoat/fiberglass shower pan

-Available in various threshold heights -On all threshold heights 1-1/4" or shorter no mud set is required, but an epoxy adhesive kit is supplied

-On all threshold heights 1-1/2" or taller, no mud set is required

## **\*OTHER THRESHOLD HEIGHTS AVAILABLE UPON REQUEST**

\* - SEE BACK FOR DETAIL SECTIONS

| PRODUCT SPECIFICATIONS:<br>-Single-piece shower pan shall be constructed of gelcoat/fiberglass<br>-Rough-In: Stud opening +1/4" -0" Nominal Dimensions.                                                                                                  |                                                                                                                                                                                |                                                                                                                                                                                                                                                                                                                                                                                                                           |
|----------------------------------------------------------------------------------------------------------------------------------------------------------------------------------------------------------------------------------------------------------|--------------------------------------------------------------------------------------------------------------------------------------------------------------------------------|---------------------------------------------------------------------------------------------------------------------------------------------------------------------------------------------------------------------------------------------------------------------------------------------------------------------------------------------------------------------------------------------------------------------------|
| -Nough-in. Stud opening + 1/4 -0 Nominal Dimensions.                                                                                                                                                                                                     |                                                                                                                                                                                |                                                                                                                                                                                                                                                                                                                                                                                                                           |
| C.S.I. FORMAT SPECIFICATION TEXT AVAILABLE                                                                                                                                                                                                               |                                                                                                                                                                                |                                                                                                                                                                                                                                                                                                                                                                                                                           |
| PRODUCT INFORMATION:<br>-Colors: White as standard, others to match any<br>major fixture manufacturer, also available with<br>sprayable solid surface in many colors<br>-Custom curb heights, other than shown, are<br>available (between min. and max.) | OPTIONAL ACCESSORIES:<br>INSTALLED BY OTHERS:<br>-No-caulk brass drain                                                                                                         | CODES:<br>Designed and manufactured in compliance with<br>the following standards and codes:<br>-ANSI Z124.2 Standards for Plastic Showers<br>-ADA Accessibility Guidelines for Buildings and<br>Facilities<br>-ANSI A117.1 A - Accessible and Usable<br>Buildings and Facilities<br>-ANSI A117.1 B - Accessible and Usable<br>Buildings and Facilities<br>-IPC International Plumbing Code<br>-UPC Uniform Plumbing Code |
| best <b>bath</b>                                                                                                                                                                                                                                         | reserve the right to make revisions without notice<br>the design of fixtures or in packaging unless this<br>th tas specifically been waived at the time the order<br>accepted. | NOTICE OF LIMITATION:<br>-Recess as needed to meet code<br>-Adhere to floor as required                                                                                                                                                                                                                                                                                                                                   |
| Intelligent Designs                                                                                                                                                                                                                                      |                                                                                                                                                                                | page 1 of 2                                                                                                                                                                                                                                                                                                                                                                                                               |