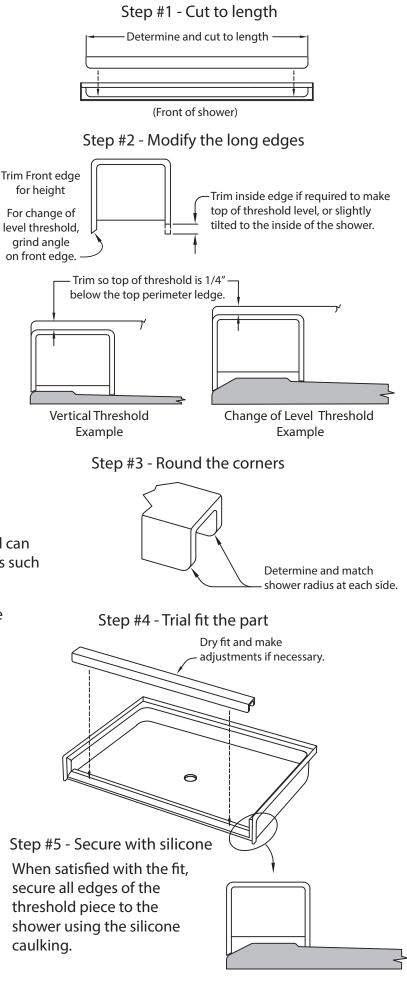

All models are have the same height and width: Height - 3" Width - 3"

Several adjustments must be made in the field so the edges of the part will match the shower.

Please review the step -by- step directions and diagrams. By trial fitting the part and making adjustments as necessary, one may achieve a very clean and accurate fit to the shower.

The modifications to the semi-permanent threshold can be accomplished with common wood working tools such as a saw, sander/grinder, sandpaper, and file.

In addition to the tools listed above, a tape measure is required, plus one or two tubes of 100% silicone caulking to complete this project.

Adjustments will be cutting to length, trim to proper height, grind an angle on the front edge (if required), and round edges at each end.

When satisfied with the fit, secure the threshold piece to the shower using the silicone caulking.

Apply silicone to all edges of the semi-permanent threshold. Carefully place the piece on the shower threshold.

Gently press semi-permanent threshold to the shower. Line up the front of the threshold with the front of the shower as indicated in Step #2.