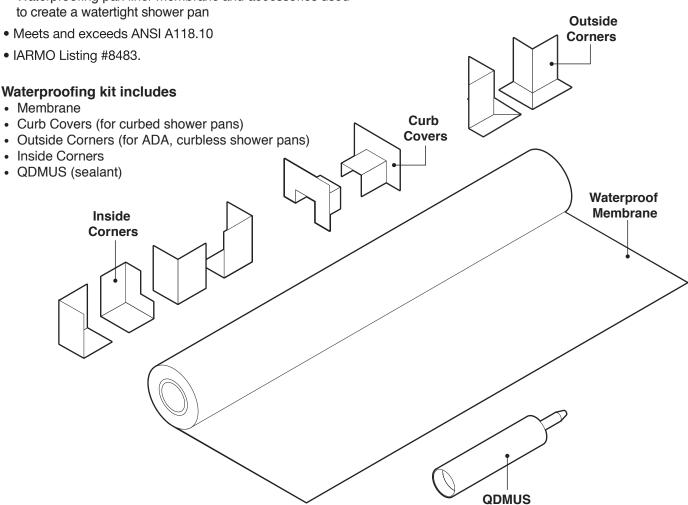

## **Features**

 Waterproofing pan liner membrane and accessories used to create a watertight shower pan

| Kit Number | Waterproof<br>Membrane | Curb<br>Covers | Outside<br>Corners | Inside<br>Corners | QDMUS |
|------------|------------------------|----------------|--------------------|-------------------|-------|
| SLSWP32    | 48" x 78"              | 2              | _                  | 4                 | 1     |
| SLSWP40    | 56" x 78"              | 2              | -                  | 4                 | 1     |
| SLSWP48    | 64" x 78"              | 2              | -                  | 4                 | 1     |
| SLSWP56    | 72" x 78"              | 2              | -                  | 4                 | 1     |
| SLSWP64    | 80" x 78"              | 2              | -                  | 4                 | 1     |
| SLSWP72    | 88" x 78"              | 2              | _                  | 4                 | 1     |
| SLSWP-ADA  | 60" x 78"              | _              | 2                  | 2                 | 1     |