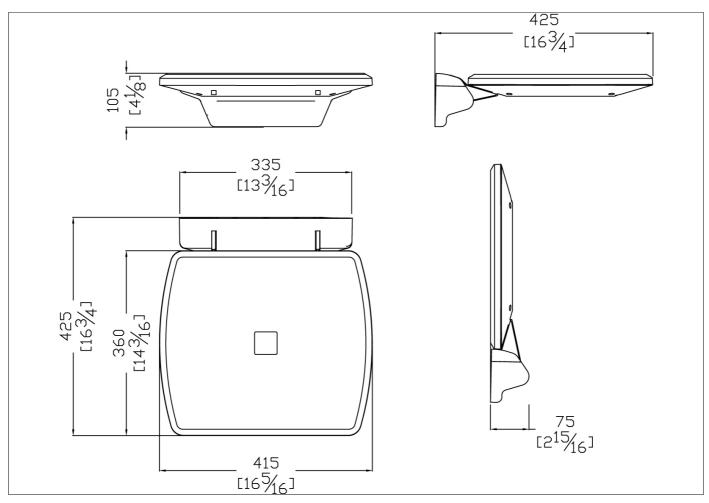

Seat, folding, ABS seat and AISI 304 frame

Code G27JDS43 Series Urban People®

Net weight lb. 7,17 Dimensions [WxDxH] In. 16 5/16 x 16 3/4 x 4 1/8

In use weight capacity Vertical lb. 330,69