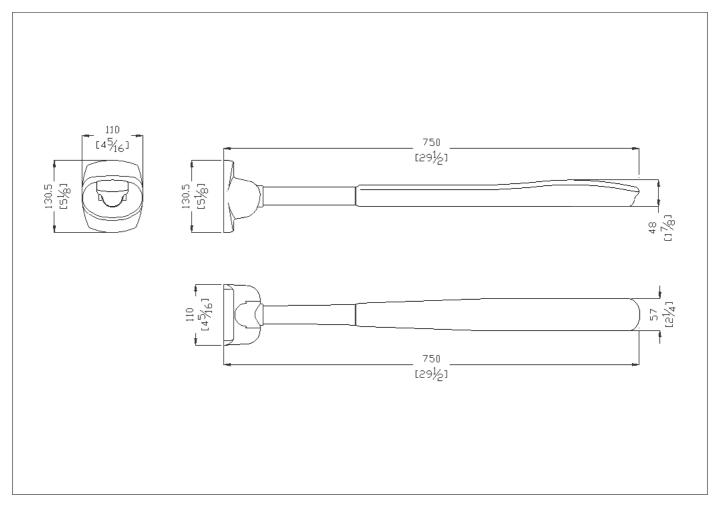

Folding arm rest made of ergonomic, warm to the touch, white polyethilene

Net weight lb. 7,17 Dimensions [WxDxH] In. 4 5/16 x 29 1/2 x 5 1/8 In use weight capacity Vertical lb. 220,46 66.14