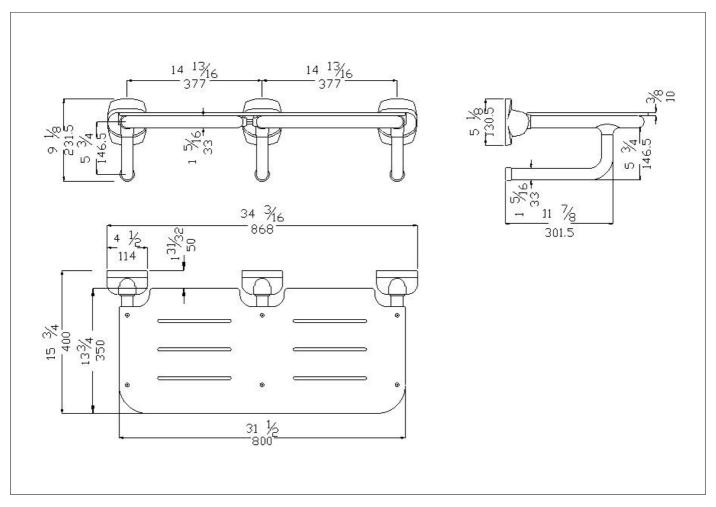

Rectangular shower seat manufactured with heavy duty coated frame and phenolic platform

### Code G25JDS22 Series Contractor

Net weight lb. 14,99 Dimensions [WxDxH] In. 34  $3/16 \times 15 3/4 \times 9 1/8$ In use weight capacity *Vertical lb.* 451,95