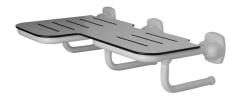

### Basic technical data sheet

Double shower folding seat manufactured with heavy duty coated frame and phenolic platform

## Code G25JDR29 Series Contractor

Net weight lb. 14,99 Dimensions [WxDxH] In. 34 3/16 x 22 11/16 x 9 1/8 In use weight capacity *Vertical lb.* 449,74