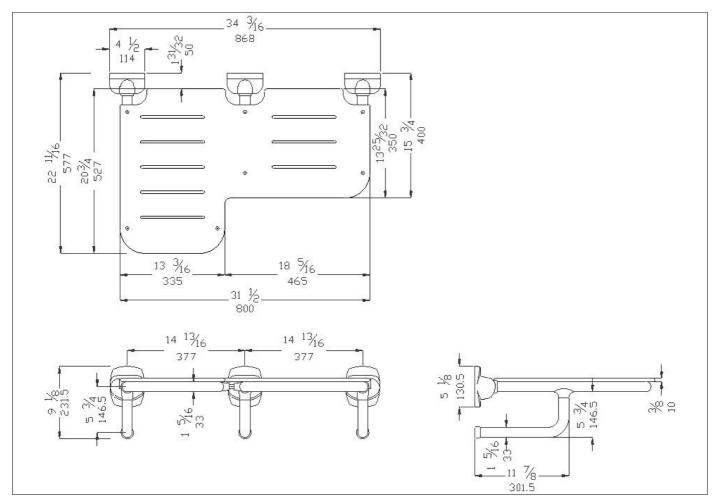

### Basic technical data sheet

Double shower folding seat manufactured with heavy duty coated frame and phenolic platform

## Code G25JDR29 Series Contractor

Net weight lb. 14,99 Dimensions [WxDxH] In. 34 3/16 x 22 11/16 x 9 1/8 In use weight capacity *Vertical lb.* 449,74