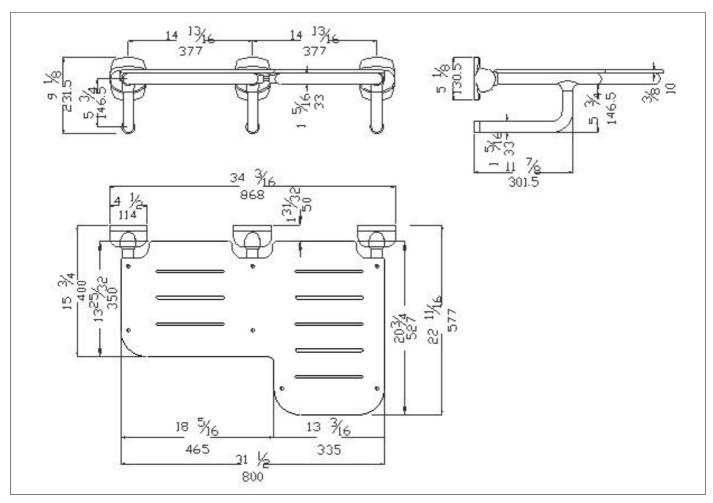

Double shower folding seat manufactured with heavy duty coated frame and phenolic platform

#### Code G25JDL29 Series Contractor

Net weight lb. 14,99 Dimensions [WxDxH] ln. 31  $1/2 \times 22 \times 11/16 \times 9 \times 1/8$  In use weight capacity *Vertical lb.* 449,74