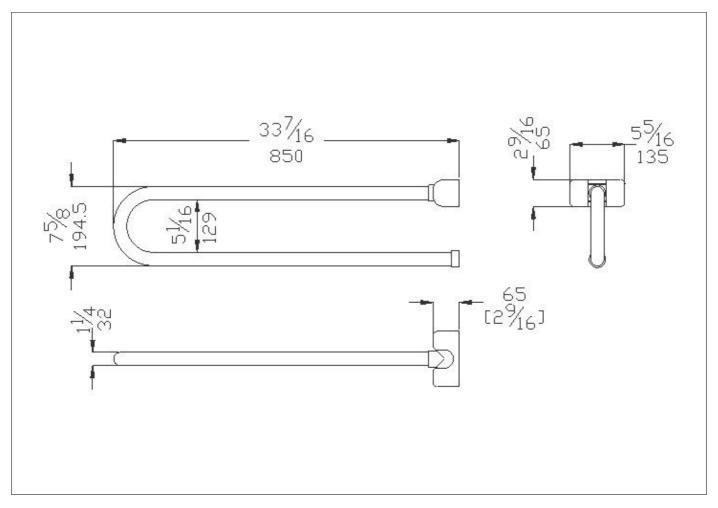

## Folding safety support

## Code G25JCS49 Series Contractor

Net weight lb. 6,44 Dimensions [WxDxH] In. 5 5/16 x 33 7/16 x 8 11/16 In use weight capacity Vertical lb. 253,53