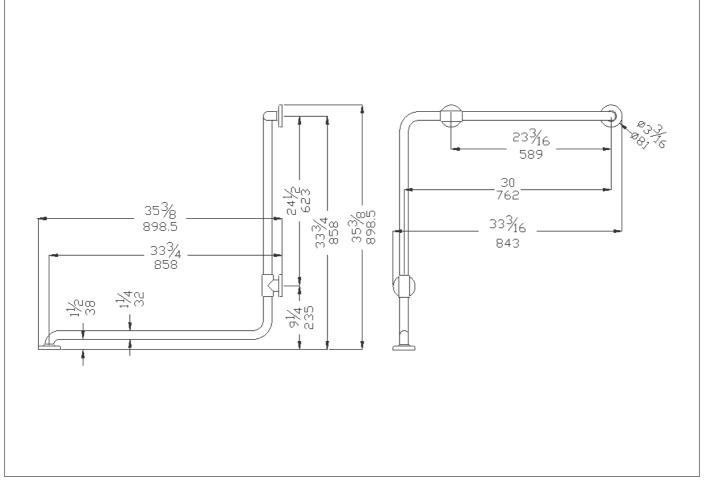

## Code G25JBS06 Series Contractor

Net weight lb. Dimensions [WxDxH] In. 35 3/8x35 3/8x33 3/16

In use weight capacity Vertical Ib. 449,74