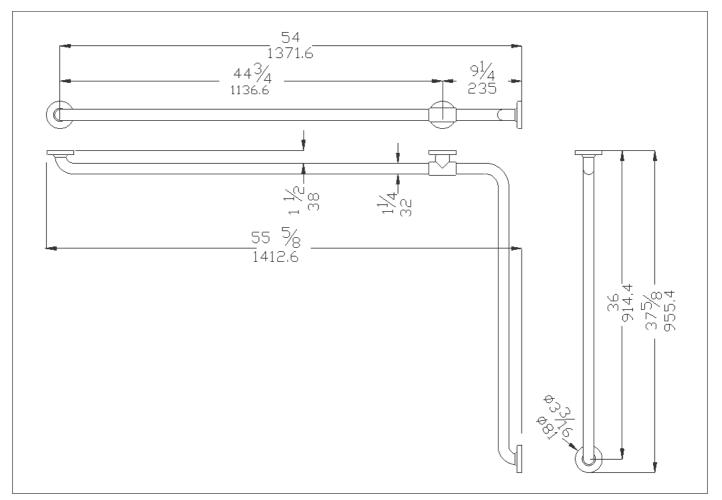

# Code G25JBS04 Series Contractor

Net weight lb. Dimensions [WxDxH] In. 55 11/16x37 5/8x3 3/16 In use weight capacity *Vertical lb.* 449,74