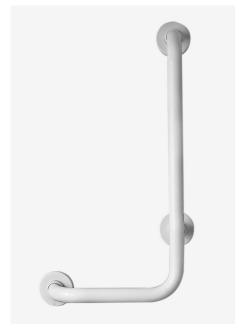

L-shaped safety support

Code G25JBR20 Series Contractor

Net weight lb. Dimensions [WxDxH] In. 20 15/16x2 3/4x39 5/16

In use weight capacity Vertical lb. 449,74