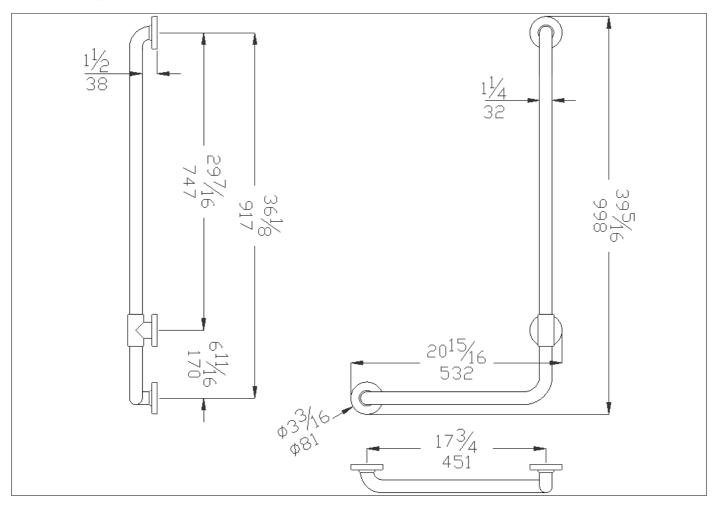

L-shaped safety support

Code G25JBR20 Series Contractor

Net weight lb. Dimensions [WxDxH] In. 20 15/16x2 3/4x39 5/16

In use weight capacity Vertical lb. 449,74