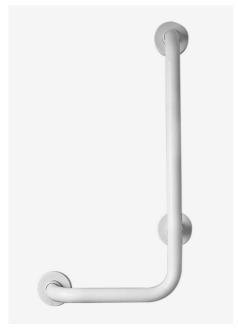

L-shaped safety support

Code G25JBR19 Series Contractor

Net weight lb. Dimensions [WxDxH] In. 15 3/16x2 3/4x27 3/16

In use weight capacity Vertical lb. 449,74

Use and installation info

Use

Cleaning

Clean using pure water and home disinfectants which have been sufficiently diluted in water. Do not use abrasive detergents and trichloroethylene, oxygenated water or acetone-based solvents.