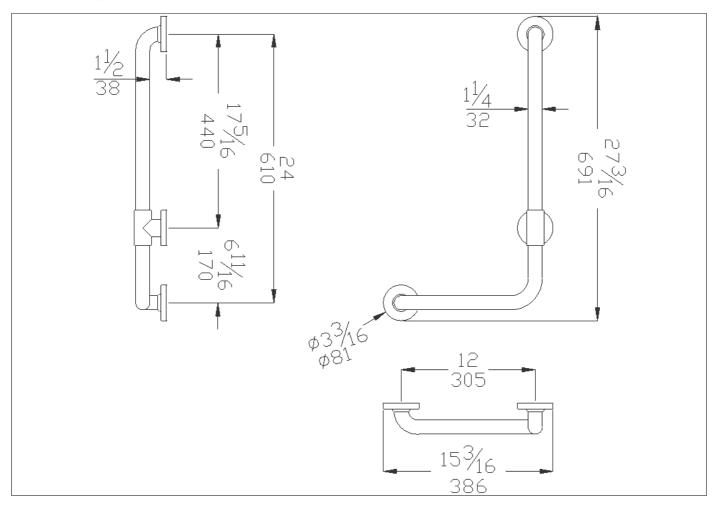

L-shaped safety support

Code G25JBR19 Series Contractor

Net weight lb. Dimensions [WxDxH] In. 15 3/16x2 3/4x27 3/16

In use weight capacity Vertical lb. 449,74

Use and installation info

Use

Cleaning

Clean using pure water and home disinfectants which have been sufficiently diluted in water. Do not use abrasive detergents and trichloroethylene, oxygenated water or acetone-based solvents.