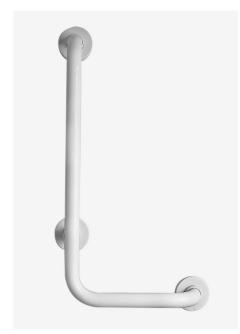

L-shaped safety support

### Code G25JBL19 Series Contractor

Net weight lb. Dimensions [WxDxH] In. 15 3/16 x 2 3/4 x 27 3/16

In use weight capacity Vertical lb. 449,74

### Use and installation info

Use

# Cleaning

Clean using pure water and home disinfectants which have been sufficiently diluted in water. Do not use abrasive detergents and trichloroethylene, oxygenated water or acetone-based solvents.

Fasteners Included with the product

## **Packaging information**

Type of package

Dimensions [WxDxH] In. Weight lb.

### **Available colours**

I1 Ivory, I2 Biscuit, W1 White, D1 Black, D2 Grey