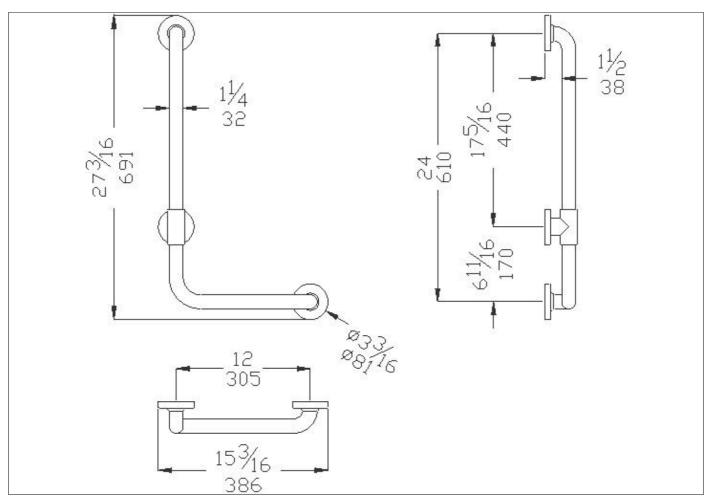

### Code G25JBL19 Series Contractor

Net weight lb. Dimensions [WxDxH] In. 15 3/16 x 2 3/4 x 27 3/16

In use weight capacity Vertical lb. 449,74