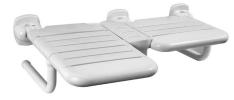

#### Basic technical data sheet

Double folding seat with nylon slats made of zinc-plated steel pipe, coated with antimicrobial, biocompatible, warm to the touch vinyl

## Code G02JDR29 Series Maxima

| Net weight lb.         | 33,07 | Dimensions [WxDxH] In. |        | 34 1/8 x 22 5/16 x 9 3/8 |
|------------------------|-------|------------------------|--------|--------------------------|
| In use weight capacity |       | Vertical lb.           | 451,95 |                          |