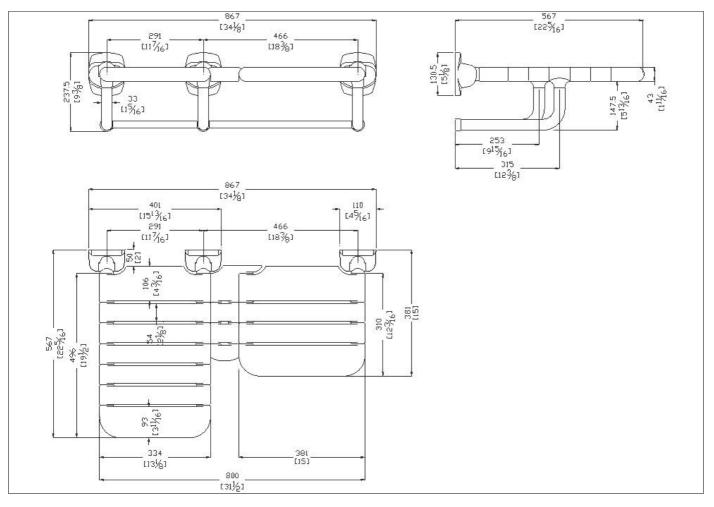

#### Basic technical data sheet

Double folding seat with nylon slats made of zinc-plated steel pipe, coated with antimicrobial, biocompatible, warm to the touch vinyl

## Code G02JDR29 Series Maxima

| Net weight lb.         | 33,07 | Dimensions [WxDxH] In. |        | 34 1/8 x 22 5/16 x 9 3/8 |
|------------------------|-------|------------------------|--------|--------------------------|
| In use weight capacity |       | Vertical lb.           | 451,95 |                          |