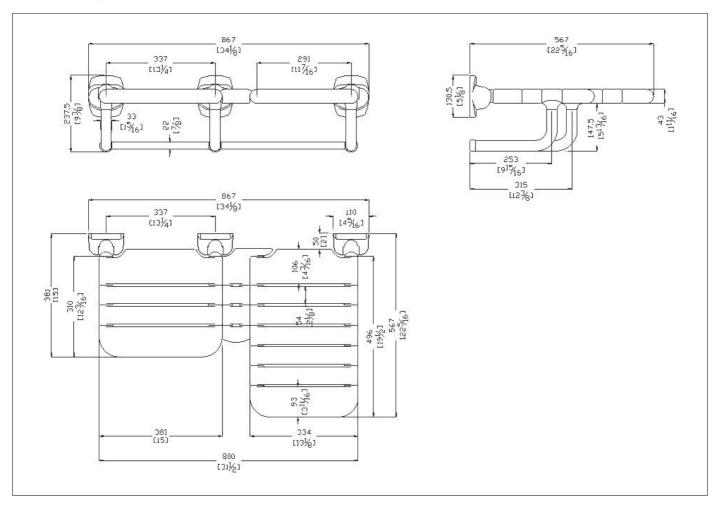

Double folding seat with nylon slats made of zinc-plated steel pipe, coated with antimicrobial, biocompatible, warm to the touch vinyl

### Code G02JDL29 Series Maxima

Net weight lb. 33,07 Dimensions [WxDxH] In. 34 1/8 x 22 5/16 x 9 3/8

In use weight capacity Vertical lb. 451,95