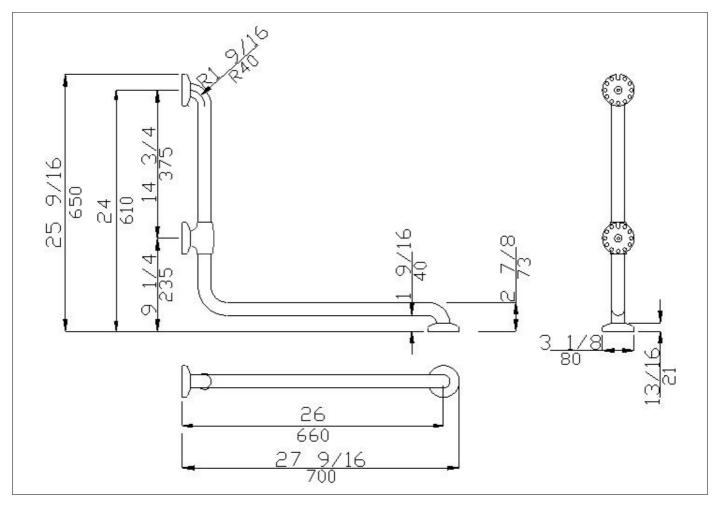

Corner safety support

Net weight lb. Dimensions [WxDxH] In. 27 9/16 x 25 9/16 x 3 1/8

In use weight capacity Vertical lb. 451,95

Use and installation info

Use

Cleaning

Clean using pure water and home disinfectants which have been sufficiently diluted in water. Do not use abrasive detergents and trichloroethylene, oxygenated water or acetone-based solvents.