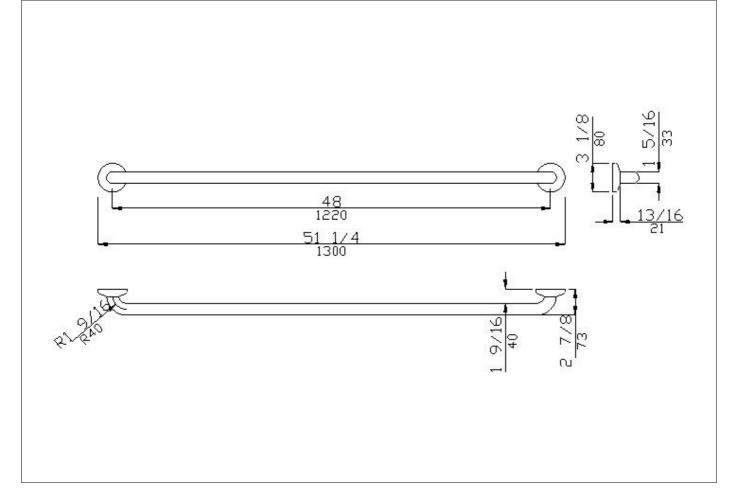

# Code G02JAS09 Series Maxima

| Net weight lb.         | Dimension | is [WxDxH] Ir | ۱.     | 51 3/16 x 2 7/8 x 3 1/8 |
|------------------------|-----------|---------------|--------|-------------------------|
| In use weight capacity |           | Vertical lb.  | 330,69 |                         |