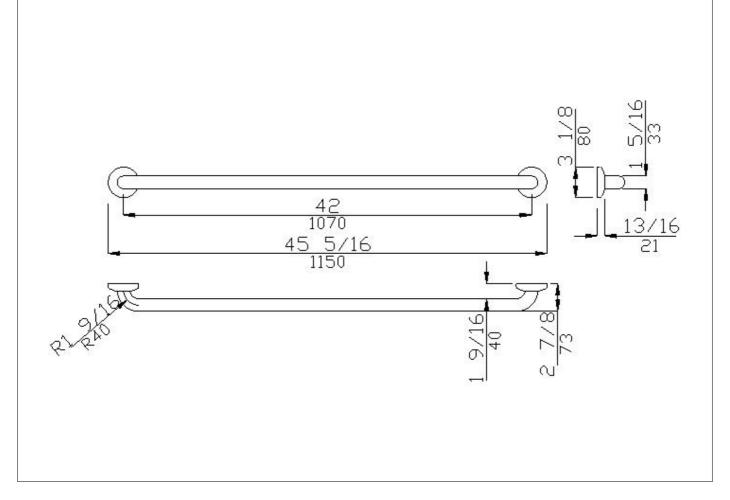

Straight safety support

# Code G02JAS08 Series Maxima

| 2 |  |
|---|--|
|   |  |

Net weight lb.Dimensions [WxDxH] In.45 1/4 x 2 7/8 x 3 1/8In use weight capacityVertical lb.330,69