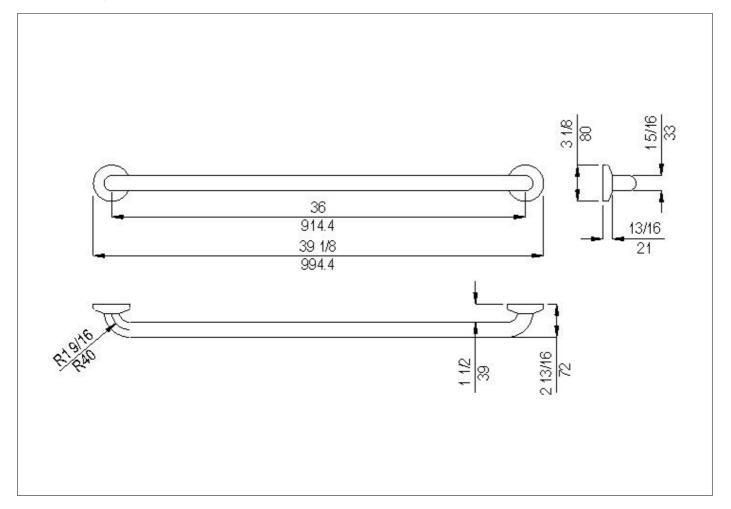

Straight grab bar

## Code G02JAS07 Series Maxima

Net weight lb. Dimensions [WxDxH] In. 39 x 2 7/8 x 3 1/8

In use weight capacity Vertical lb. 330,69