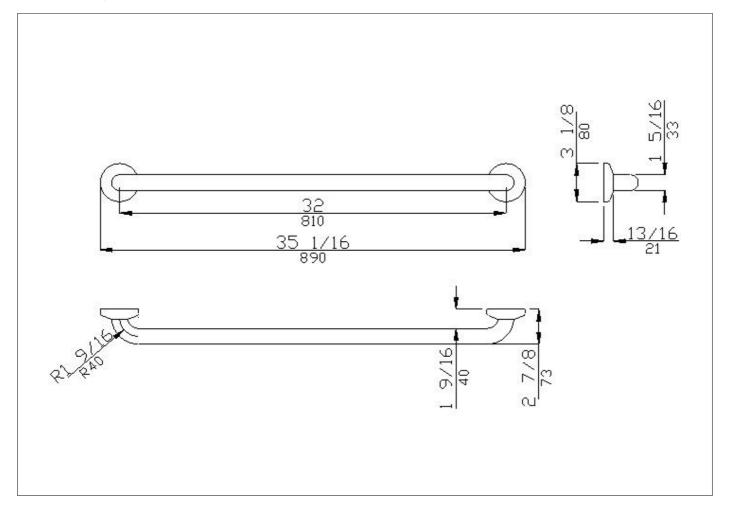

Straight grab bar

Code G02JAS06 Series Maxima

Net weight lb. Dimensions [WxDxH] In. 35 1/16 x 2 7/8 x 3 1/8

In use weight capacity Vertical lb. 330,69