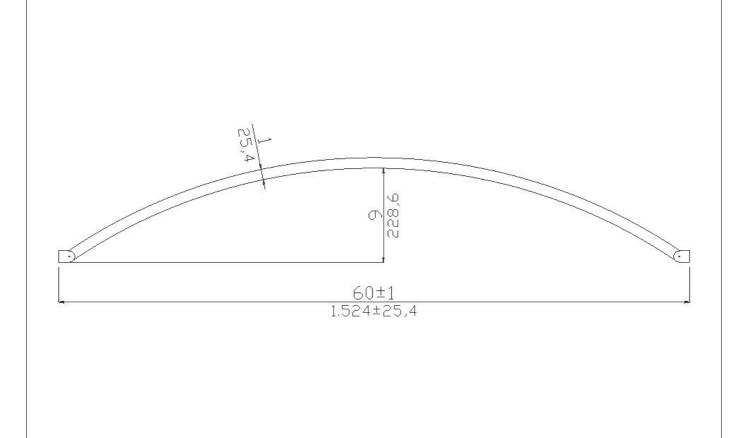

### Curved curtain rod

### Code C41FGM01 Series Hotel

Net weight lb. Dimensions [WxDxH] In.

In use weight capacity Vertical lb.