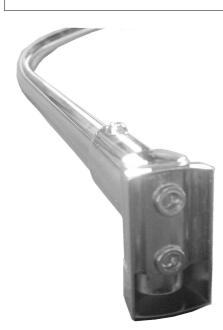

### Curved curtain rod

### Code C41FGM01 Series Hotel

Net weight lb. Dimensions [WxDxH] In.

In use weight capacity Vertical lb.