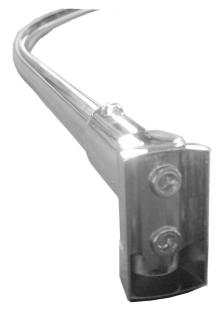

#### Curved curtain rod

#### Use and installation info

Use

Fasteners Not included with the product

Ponte Giulio suggest to use fasteners suitable to the wall characteristics on which the product will be installed.