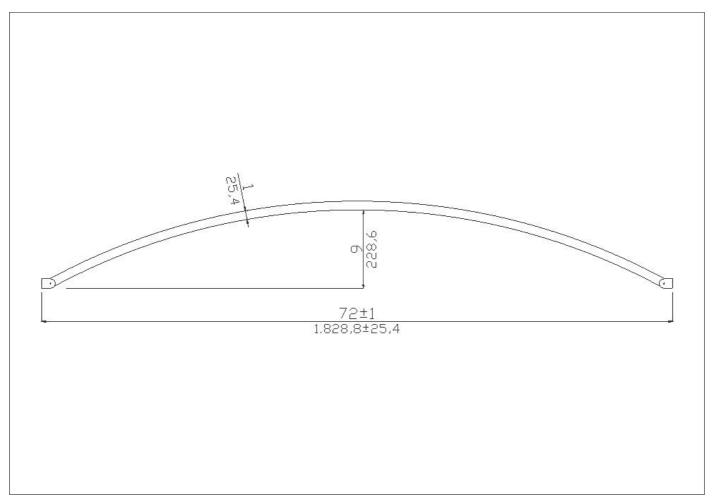

#### Curved curtain rod

#### Code C41FGA02 Series Hotel

Net weight lb. Dimensions [WxDxH] In.

In use weight capacity Vertical lb.