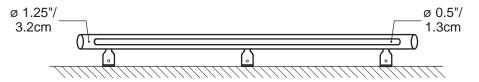

## **Product Specification**

The product shall be a combination towel holder and grab rail. The product shall have patented discreet wall mounts that conceal the mounting hardware. There shall be three points of contact between the product and the wall. The product shall be of full metal construction. The grab rail portion of the product shall be 1.25"/3.2 cm in diameter. The product shall have a spacing of 16"/41 cm between the farthest wall mounts if using INV-TB-16, or 24"/61 cm if using INV-TB-24. The product shall be suitable for use in a wet environment. The product shall have a weight capacity in excess of 500lbs / 227kg. Product shall comply with ADAAG 4.26.3 specifying the structural strength of grab bars, tubs and shower seats. The grab rail shall be HealthCraft Products model INV-TB-\_\_\_\_ (see table below for appropriate product code).