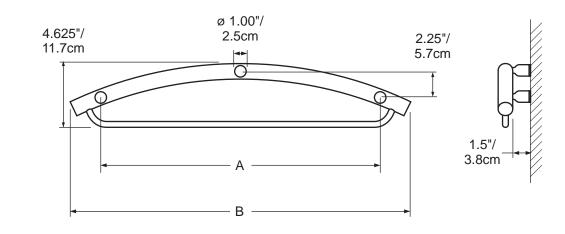

#### **Product Dimensions**

| Model | A (Support Spacing) | B (Total Length) | Weight       |
|-------|---------------------|------------------|--------------|
| TB-16 | 16" / 41cm          | 20.625" / 52.3cm | 3lbs / 1.4kg |
| TB-24 | 24" / 61cm          | 29.2" / 74.2cm   | 5lbs / 2.3kg |

## **Product Specification**

The product shall be a combination towel holder and grab rail. The product shall have patented discreet wall mounts that conceal the mounting hardware. There shall be three points of contact between the product and the wall. The product shall be of full metal construction. The grab rail portion of the product shall be 1.25"/3.2 cm in diameter. The product shall have a spacing of 16"/41 cm between the farthest wall mounts if using INV-TB-16, or 24"/61 cm if using INV-TB-24. The product shall be suitable for use in a wet environment. The product shall have a weight capacity in excess of 500lbs / 227kg. Product shall comply with ADAAG 4.26.3 specifying the structural strength of grab bars, tubs and shower seats. The grab rail shall be HealthCraft Products model INV-TB-\_\_\_\_ (see table below for appropriate product code).