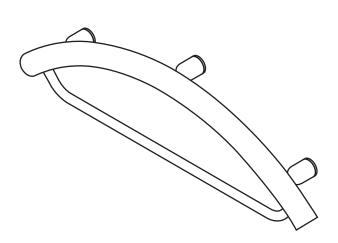

## **Product Specification**

The product shall be a combination towel holder and grab rail. The product shall have patented discreet wall mounts that conceal the mounting hardware. There shall be three points of contact between the product and the wall. The product shall be of full metal construction. The grab rail portion of the product shall be 1.25"/3.2 cm in diameter. The product shall have a spacing of 16"/41 cm between the farthest wall mounts if using INV-TB-16, or 24"/61 cm if using INV-TB-24. The product shall be suitable for use in a wet environment. The product shall have a weight capacity in excess of 500lbs / 227kg. Product shall comply with ADAAG 4.26.3 specifying the structural strength of grab bars, tubs and shower seats. The grab rail shall be HealthCraft Products model INV-TB-\_\_\_\_ (see table below for appropriate product code).

## **Key Features**

- Elegant Design with Integrated Support
- Solid Construction and Mounting
- Patented Discreet Wall Mounts that Conceal Mounting Hardware
- Suitable For Use in a Wet Environment
- 500lbs / 227kg Weight Capacity