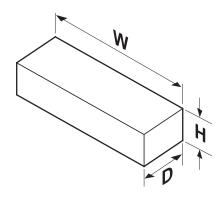

## **Shipping Dimensions**

| Model | Height (H)     | Width (W)    | Depth (D)     | Weight       |
|-------|----------------|--------------|---------------|--------------|
| TB-16 | – 3.5" / 8.9cm | 30.5" 77.5cm | 6.5" / 16.5cm | 4lbs / 1.8kg |
| TB-24 |                |              |               | 6lbs / 2.7kg |