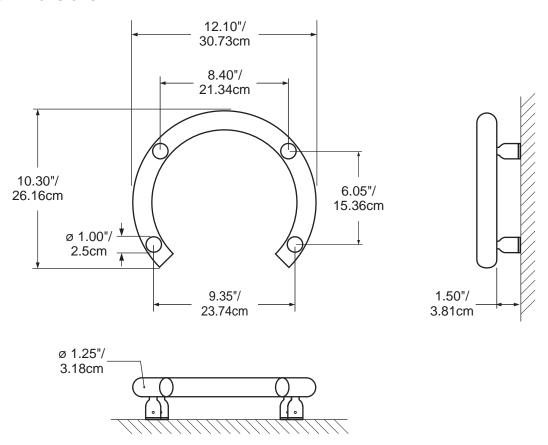

Integrated Support
- Solid Construction and Mounting
- Patented Discreet Wall Mounts that Conceal Mounting Hardware
- Suitable For Use in a Wet Environment
- 500lbs / 227kg Weight Capacity



#### **Codes and Standards**

- ADA Compliant Rail Diameter and Spacing (ADAAG 4.26.2)
- ADA Compliant Structural Strength (ADAAG 4.26.3)

#### **Specified Model**

| Model      | Finish          | Material             |  |
|------------|-----------------|----------------------|--|
| INV-ACR-BS | Brushed         | #204 Stainless Staal |  |
| INV-ACR-CP | Polished Chrome | #304 Stainless Steel |  |

Page 1 of 2 Issued: February 1, 2014 www.invisiacollection.com Toll-free: 1-888-619-9992

# Invisia<sup>™</sup> Accent Ring

with Support Rail



### **Technical Data Sheet**

#### **Product Dimensions**



## **Shipping Dimensions**

| Model | Height (H)  | Width (W)    | Depth (D)    | Weight       |  |
|-------|-------------|--------------|--------------|--------------|--|
| ACR   | 4" / 10.1cm | 14" / 35.6cm | 13" / 33.0cm | 4lbs / 1.8kg |  |



Page 2 of 2 Issued: February 1, 2014 www.invisiacollection.com Toll-free: 1-888-619-9992