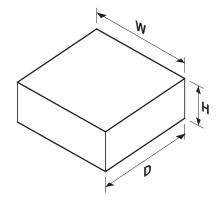

## **Shipping Dimensions**

| Model | Height (H)  | Width (W)    | Depth (D)    | Weight       |  |
|-------|-------------|--------------|--------------|--------------|--|
| ACR   | 4" / 10.1cm | 14" / 35.6cm | 13" / 33.0cm | 4lbs / 1.8kg |  |