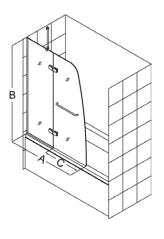

## **Aqua Ultra Tub Door Options**

**Configuration 2** with Extender Panel

**Configuration 3** with Return Panel

| Config. | Model           | Α   | В   | C<br>Walk-In | D  | E   | Glass<br>Selection | Chrome<br>Hardware (-01) | Brushed Nickel<br>Hardware (-04) |
|---------|-----------------|-----|-----|--------------|----|-----|--------------------|--------------------------|----------------------------------|
| 1       | SHDR-3448580    | 48" | 58" | 24"          |    | -   | Clear              |                          |                                  |
| 2       | SHDR-3448580-EX | 48" | 58" | 24"          | 9" | -   | Clear              | ✓                        | ✓                                |
| 3       | SHDR-3448580-RT | 48" | 58" | 24"          | -  | 30" | Clear              |                          |                                  |