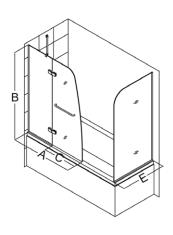

## **Aqua Ultra Tub Door Options**

**Configuration 2** with Extender Panel

**Configuration 3** with Return Panel

| Config. | Model           | Α   | В   | C<br>Walk-In | D  | E   | Glass<br>Selection | Chrome<br>Hardware (-01) | Brushed Nickel<br>Hardware (-04) |
|---------|-----------------|-----|-----|--------------|----|-----|--------------------|--------------------------|----------------------------------|
| 1       | SHDR-3448580    | 48" | 58" | 24"          |    | -   | Clear              |                          |                                  |
| 2       | SHDR-3448580-EX | 48" | 58" | 24"          | 9" | -   | Clear              | ✓                        | ✓                                |
| 3       | SHDR-3448580-RT | 48" | 58" | 24"          | -  | 30" | Clear              |                          |                                  |