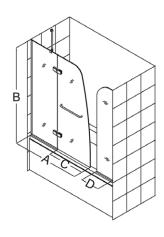

## **Aqua Ultra Tub Door Options**

**Configuration 2** with Extender Panel

**Configuration 3** with Return Panel

| Config. | Model           | Α   | В   | C<br>Walk-In | D  | E   | Glass<br>Selection | Chrome<br>Hardware (-01) | Brushed Nickel<br>Hardware (-04) |
|---------|-----------------|-----|-----|--------------|----|-----|--------------------|--------------------------|----------------------------------|
| 1       | SHDR-3448580    | 48" | 58" | 24"          |    | -   | Clear              |                          |                                  |
| 2       | SHDR-3448580-EX | 48" | 58" | 24"          | 9" | -   | Clear              | ✓                        | ✓                                |
| 3       | SHDR-3448580-RT | 48" | 58" | 24"          | -  | 30" | Clear              |                          |                                  |