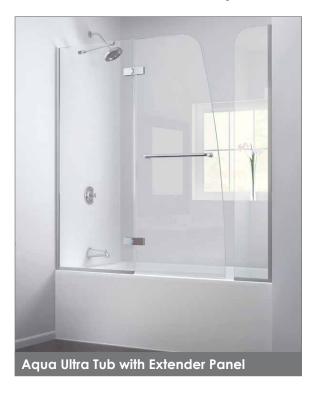

Choose an Aqua Ultra Tub Door with Extender Panel to increase splash coverage or choose an Aqua Ultra Tub Door with Return Panel to create a bathtub enclosure.

#### **Extender and Return Panel Features:**

- 5/16" (8mm) thick tempered clear glass
- 1/4" of out-of-plumb adjustment

## **Aqua Ultra Tub Door Options**

**Configuration 2** with Extender Panel

**Configuration 3** with Return Panel

| Config. | Model           | Α   | В   | C<br>Walk-In | D  | E   | Glass<br>Selection | Chrome<br>Hardware (-01) | Brushed Nickel<br>Hardware (-04) |
|---------|-----------------|-----|-----|--------------|----|-----|--------------------|--------------------------|----------------------------------|
| 1       | SHDR-3448580    | 48" | 58" | 24"          |    | -   | Clear              |                          |                                  |
| 2       | SHDR-3448580-EX | 48" | 58" | 24"          | 9" | -   | Clear              | ✓                        | ✓                                |
| 3       | SHDR-3448580-RT | 48" | 58" | 24"          | -  | 30" | Clear              |                          |                                  |