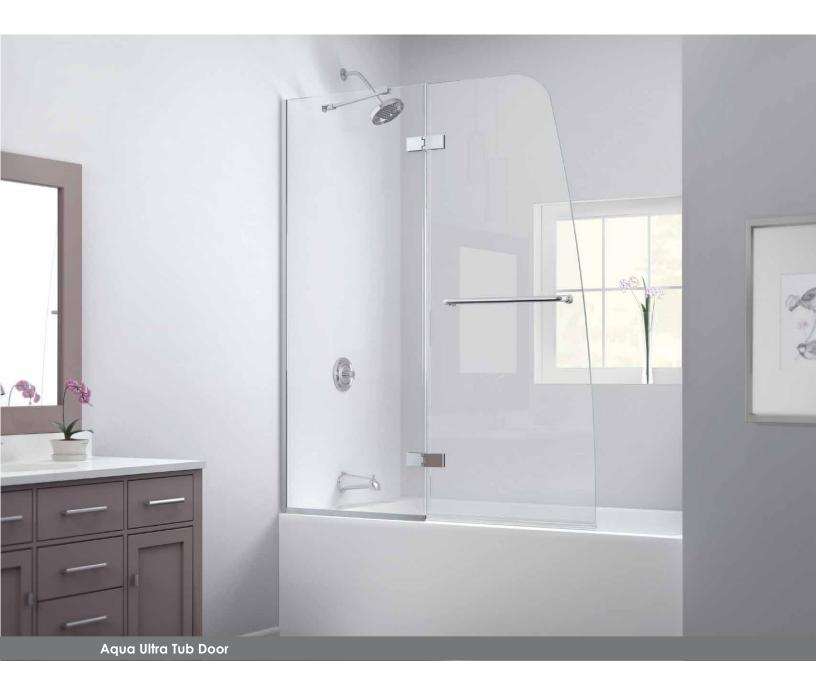

# **Aqua Ultra Tub Door**

The Aqua Ultra Tub Door offers a modern frameless design for the look of custom glass at an amazing value. The unique and sophisticated curved silhouette gives this door an attractive European flair. An innovative U-shaped wall profile provides an easy and adjustable installation.

#### **Door Features:**

- Frameless glass design
- 5/16" (8mm) thick tempered clear glass
- Chrome or brushed nickel hardware finish
- Solid brass hinges

- · Convenient towel bar
- Reversible for right or left door opening
- Anodized aluminum wall and bottom U-channel profiles
- 1/4" out-of-plumb adjustment
- Optional backwalls available