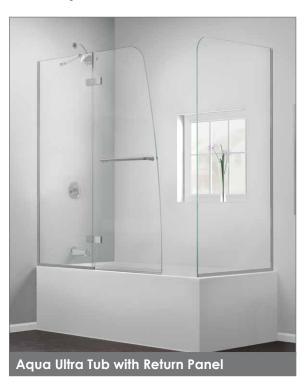

Choose an Aqua Ultra Tub Door with Extender Panel to increase splash coverage or choose an Aqua Ultra Tub Door with Return Panel to create a bathtub enclosure.

#### **Extender and Return Panel Features:**

- 5/16" (8mm) thick tempered clear glass
- 1/4" of out-of-plumb adjustment

## **Aqua Ultra Tub Door Options**

**Configuration 2** with Extender Panel

**Configuration 3** with Return Panel

| Config. | Model           | Α   | В   | C<br>Walk-In | D  | E   | Glass<br>Selection | Chrome<br>Hardware (-01) | Brushed Nickel<br>Hardware (-04) |
|---------|-----------------|-----|-----|--------------|----|-----|--------------------|--------------------------|----------------------------------|
| 1       | SHDR-3448580    | 48" | 58" | 24"          |    | -   | Clear              |                          |                                  |
| 2       | SHDR-3448580-EX | 48" | 58" | 24"          | 9" | -   | Clear              | ✓                        | ✓                                |
| 3       | SHDR-3448580-RT | 48" | 58" | 24"          | -  | 30" | Clear              |                          |                                  |