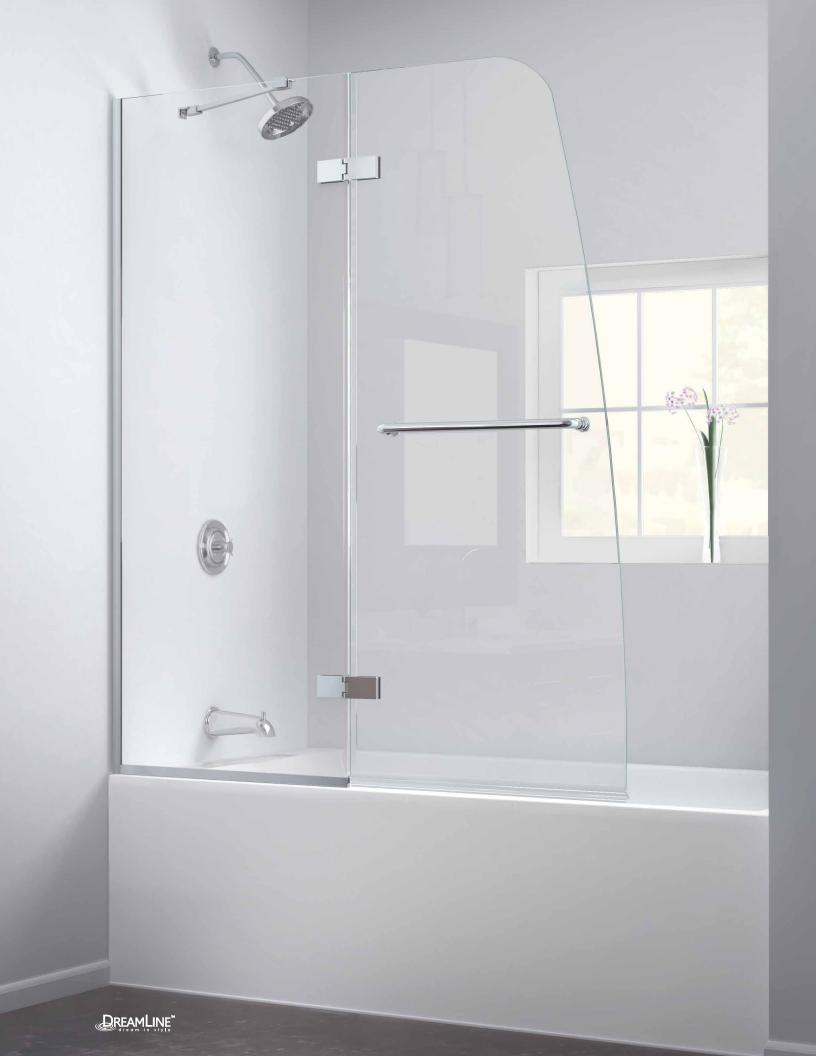

# **Aqua Ultra Tub Door**

The Aqua Ultra Tub Door offers a modern frameless design for the look of custom glass at an amazing value. The unique and sophisticated curved silhouette gives this door an attractive European flair. An innovative U-shaped wall profile provides an easy and adjustable installation.

#### **Door Features:**

- Frameless glass design
- 5/16" (8mm) thick tempered clear glass
- Chrome or brushed nickel hardware finish
- Solid brass hinges

- · Convenient towel bar
- Reversible for right or left door opening
- Anodized aluminum wall and bottom U-channel profiles
- 1/4" out-of-plumb adjustment
- Optional backwalls available