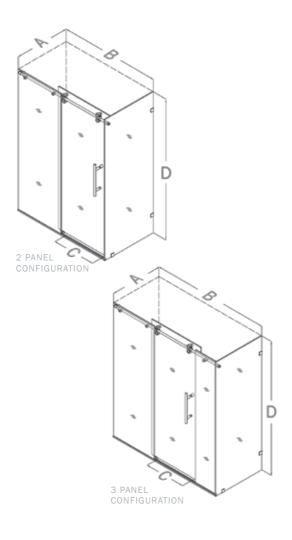

| А                     | В       | C<br>WALK IN | D   |
|-----------------------|---------|--------------|-----|
| 2 PANEL CONFIGURATION |         |              |     |
| 36"                   | 60-1/2" | 26"          | 79" |
| 3 PANEL CONFIGURATION |         |              |     |
| 36"                   | 72-1/2" | 24"          | 79" |