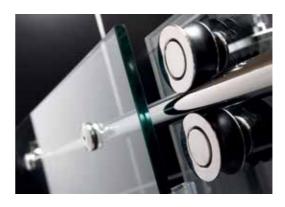

- Advanced fully frameless glass design
- Superior 1/2" (12mm) thick tempered clear glass
- Stainless steel hardware available in polished or brushed finish
- Effortless single sliding door operation
- Anti-splash flange prevents water spillage
- Installation requires a minimum shower threshold depth of 3-3/4"
- DreamLine exclusive ClearGlass protective anti-limescale coating
- Reversible for right / left corner installation
- Shower enclosure width can be adjusted during installation up to 4"
- No adjustability for out-of-plumb walls
- Professional installation required