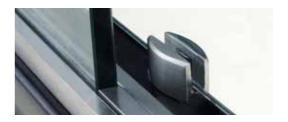

- Advanced fully frameless glass design
- Superior 1/2" (12mm) thick tempered clear glass
- Stainless steel hardware available in polished or brushed finish
- Effortless single sliding door operation
- Anti-splash flange prevents water spillage
- Installation requires a minimum shower threshold depth of 3-3/4"
- DreamLine exclusive ClearGlass protective anti-limescale coating
- Reversible for right / left corner installation
- Shower enclosure width can be adjusted during installation up to 4"
- No adjustability for out-of-plumb walls
- Professional installation required