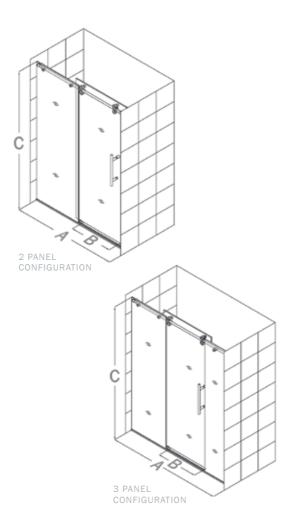

- Advanced fully frameless glass design
- 1/2" (12mm) thick tempered clear glass
- Stainless steel hardware available in polished or brushed finish
- Effortless single sliding door operation
- Anti-splash flange prevents water spillage
- Installation requires a minimum shower threshold depth of 3-3/4"
- Exclusive DreamLine ClearGlass protective anti-limescale coating
- Reversible for right or left door opening
- Shower door width can be adjusted during installation up to 4"
- No adjustability for out-of-plumb walls
- Professional installation required