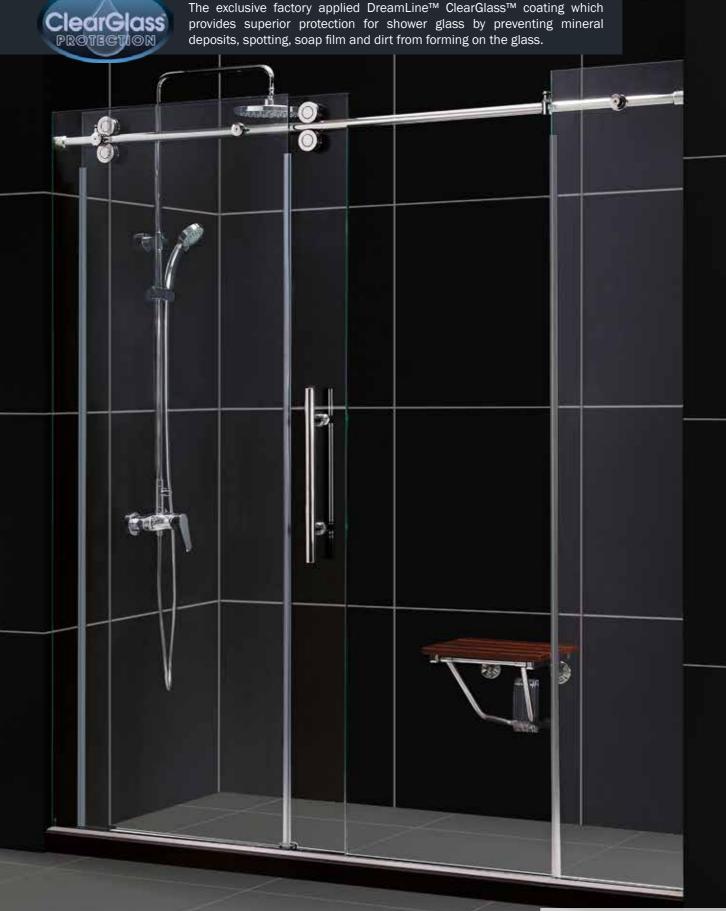

SUBLIME MIX OF INGENUITY, DESIGN, OUALITY AND INNOVATION

 $\triangleleft$ 

The ENIGMA shower door is stunning with a sophisticated frameless design that rivals custom glass for an exceptional value. Crafted from top of the line materials like striking stainless steel hardware and superior 1/2" thick tempered glass. The impressive glass is treated with DreamLine's exclusive ClearGlass™ protective coating for superior protection and easy maintenance. The ENIGMA collection offers a world-class shower door that becomes the centerpiece of any bathroom.

- Advanced fully frameless glass design
- 1/2" (12mm) thick tempered clear glass
- Stainless steel hardware available in polished or brushed finish
- Effortless single sliding door operation
- Anti-splash flange prevents water spillage
- Installation requires a minimum shower threshold depth of 3-3/4"
- Exclusive DreamLine ClearGlass protective anti-limescale coating
- Reversible for right or left door opening
- Shower door width can be adjusted during installation up to 4"
- No adjustability for out-of-plumb walls
- Professional installation required