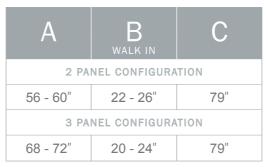

- Advanced fully frameless glass design
- 1/2" (12mm) thick tempered clear glass
- Stainless steel hardware available in polished or brushed finish
- Effortless single sliding door operation
- Anti-splash flange prevents water spillage
- Installation requires a minimum shower threshold depth of 3-3/4"
- Exclusive DreamLine ClearGlass protective anti-limescale coating
- Reversible for right or left door opening
- Shower door width can be adjusted during installation up to 4"
- No adjustability for out-of-plumb walls
- Professional installation required