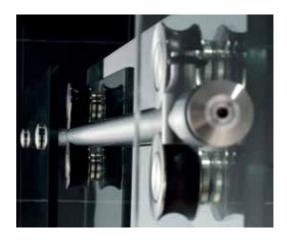

SUBLIME MIX OF INGENUITY, DESIGN, OUALITY AND INNOVATION

 $\triangleleft$ 

The ENIGMA shower door is stunning with a sophisticated frameless design that rivals custom glass for an exceptional value. Crafted from top of the line materials like striking stainless steel hardware and superior 1/2" thick tempered glass. The impressive glass is treated with DreamLine's exclusive ClearGlass™ protective coating for superior protection and easy maintenance. The ENIGMA collection offers a world-class shower door that becomes the centerpiece of any bathroom.

- Advanced fully frameless glass design
- 1/2" (12mm) thick tempered clear glass
- Stainless steel hardware available in polished or brushed finish
- Effortless single sliding door operation
- Anti-splash flange prevents water spillage
- Installation requires a minimum shower threshold depth of 3-3/4"
- Exclusive DreamLine ClearGlass protective anti-limescale coating
- Reversible for right or left door opening
- Shower door width can be adjusted during installation up to 4"
- No adjustability for out-of-plumb walls
- Professional installation required