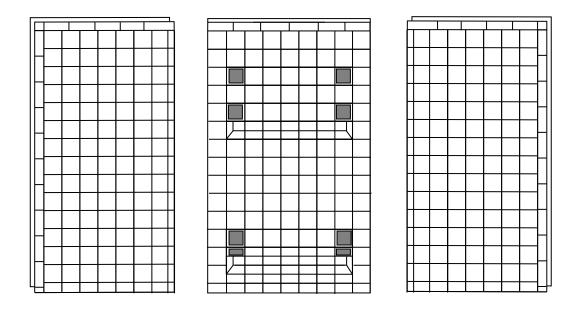

- 1. Mark ( X ) all tiles to be accented on this drawing. Sorry, " ■" can NOT be accented.
- 2. Accent Color choice from Color Option Page or Custom color: \_\_\_\_\_
- 3. Cost: # of tiles (partial or full) x \$\_\_\_\_\_ per tile = \$ \_\_\_\_ For Custom color (any color for which you provide color chip/sample): \_\_\_\_ # of tiles (partial or full) x \$ \_\_\_\_\_ per tile = \$ \_\_\_\_
- 4. Purchase order # for this unit \_\_\_\_\_
- 5. Fax this form along with the purchase order.

## Accent tile order form

4RS4236B5T 4RS4236B5T

| BEST BATH SYSTEMS              | REALTILE ™ | TITLE: Accent tile order form for Shower Stall, "RealTile" look | SCALE: |    |
|--------------------------------|------------|-----------------------------------------------------------------|--------|----|
| DIV.OF FIBERGLASS SYSTEMS INC. | BOISE ID.  | MODEL:                                                          | SHT.   | OF |